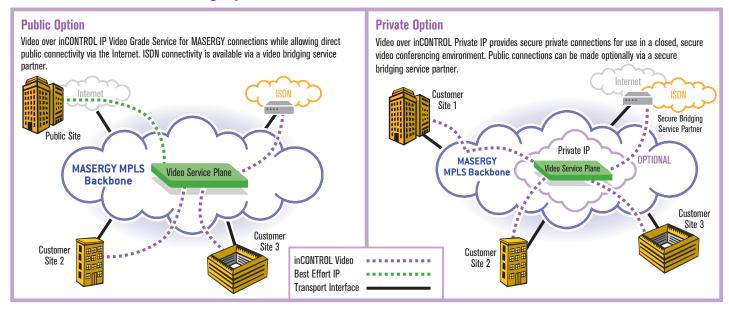

## inCONTROL Video Delivery Options:

**Consistent Quality:** Both options offer the same high quality video backed by industry-leading Service Level Agreements (SLA's), and the added capability of migrating to a converged solution over time.